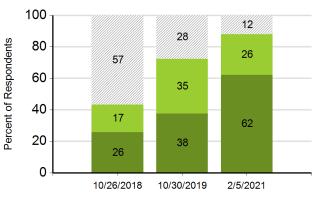

#### Individual Current Status Trapp Elementary School 10/26/2018-2/5/2021

|            | In Place | Partial | Not |
|------------|----------|---------|-----|
| 10/26/2018 | 26%      | 17%     | 57% |
| 10/30/2019 | 38%      | 35%     | 28% |
| 2/5/2021   | 62%      | 26%     | 12% |