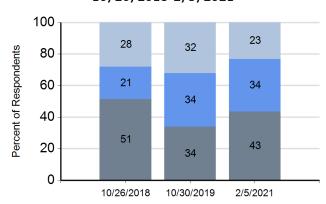

#### School-Wide Improvement Priority Trapp Elementary School 10/26/2018-2/5/2021

|            | High | Medium | Low |
|------------|------|--------|-----|
| 10/26/2018 | 51%  | 21%    | 28% |
| 10/30/2019 | 34%  | 34%    | 32% |
| 2/5/2021   | 43%  | 34%    | 23% |