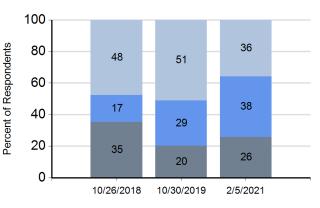

#### Non-Classroom Improvement Priority Trapp Elementary School 10/26/2018-2/5/2021

|            | High | Medium | Low |
|------------|------|--------|-----|
| 10/26/2018 | 35%  | 17%    | 48% |
| 10/30/2019 | 20%  | 29%    | 51% |
| 2/5/2021   | 26%  | 38%    | 36% |