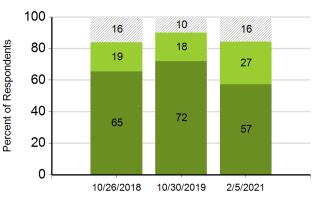

#### Non-Classroom Current Status Trapp Elementary School 10/26/2018-2/5/2021

|            | In Place | Partial | Not |
|------------|----------|---------|-----|
| 10/26/2018 | 65%      | 19%     | 16% |
| 10/30/2019 | 72%      | 18%     | 10% |
| 2/5/2021   | 57%      | 27%     | 16% |