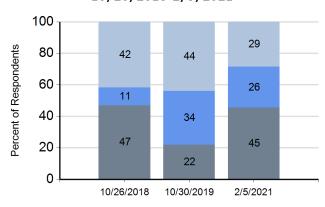

#### Classroom Improvement Priority Trapp Elementary School 10/26/2018-2/5/2021

|            | High | Medium | Low |
|------------|------|--------|-----|
| 10/26/2018 | 47%  | 11%    | 42% |
| 10/30/2019 | 22%  | 34%    | 44% |
| 2/5/2021   | 45%  | 26%    | 29% |