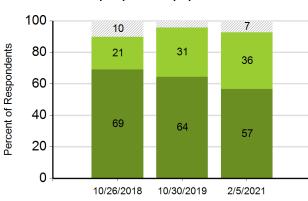

#### Classroom Current Status Trapp Elementary School 10/26/2018-2/5/2021

|            | In Place | Partial | Not |
|------------|----------|---------|-----|
| 10/26/2018 | 69%      | 21%     | 10% |
| 10/30/2019 | 64%      | 31%     | 4%  |
| 2/5/2021   | 57%      | 36%     | 7%  |