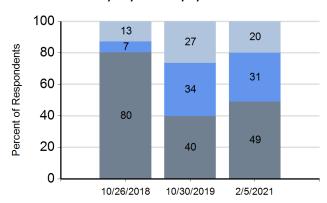

#### Individual Improvement Priority Trapp Elementary School 10/26/2018-2/5/2021

|            | High | Medium | Low |
|------------|------|--------|-----|
| 10/26/2018 | 80%  | 7%     | 13% |
| 10/30/2019 | 40%  | 34%    | 27% |
| 2/5/2021   | 49%  | 31%    | 20% |