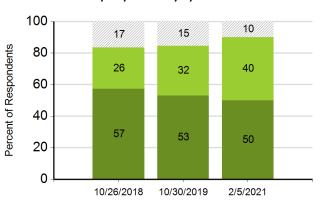

#### School-Wide Current Status Trapp Elementary School 10/26/2018-2/5/2021

|            | In Place | Partial | Not |
|------------|----------|---------|-----|
| 10/26/2018 | 57%      | 26%     | 17% |
| 10/30/2019 | 53%      | 32%     | 15% |
| 2/5/2021   | 50%      | 40%     | 10% |